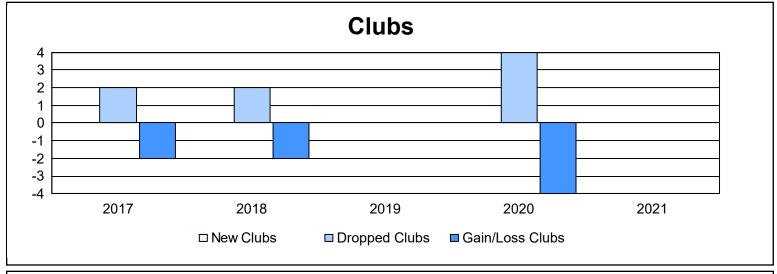

District 17 K

As of June 2021 Cumulative

| Year      | New<br>Clubs | Dropped<br>Clubs | Gain/<br>Loss<br>Clubs | New<br>Members | Charter<br>Members | Reinstate<br>Members | Transfer<br>Members | Total<br>Member<br>Added | Total<br>Members<br>Dropped | Gain/<br>Loss<br>Members |
|-----------|--------------|------------------|------------------------|----------------|--------------------|----------------------|---------------------|--------------------------|-----------------------------|--------------------------|
| 2016-2017 | 0            | 2                | -2                     | 126            | 0                  | 3                    | 3                   | 132                      | 185                         | -53                      |
| 2017-2018 | 0            | 2                | -2                     | 120            | 0                  | 6                    | 3                   | 129                      | 167                         | -38                      |
| 2018-2019 | 0            | 0                | 0                      | 102            | 1                  | 8                    | 6                   | 117                      | 203                         | -86                      |
| 2019-2020 | 0            | 4                | -4                     | 64             | 0                  | 10                   | 2                   | 76                       | 152                         | -76                      |
| 2020-2021 | 0            | 0                | 0                      | 96             | 0                  | 2                    | 3                   | 101                      | 128                         | -27                      |
| Average   | 0            | 2                | -2                     | 102            | 0                  | 6                    | 3                   | 111                      | 167                         | -56                      |